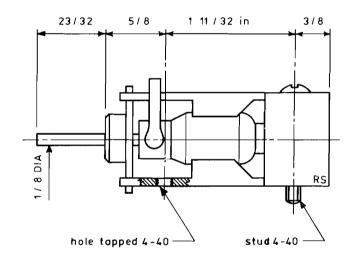

## Motor 11 - PITIMAN DC 81

DC permanent magnet motor manufactured by Pittman Corporation, USA.

5-pole armature - copper graphite replaceable brush tips. Self-aligning front bearing - flanged sleeve rear bearing. Lubrication - saturate front bearing oil wick with good grade light motor oil. Apply two or three drops direct to rear bearing. Nominal Voltage - 12 Volts. No load speed - 9500 rpm. Maximum current - 1.2 amps. Recommended speed - 7000 rpm. Current at recommended speed - 0.84 amps. Stalled torque - 213 gram cm.