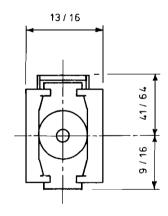

## Motor 11 - PITIMAN DC 81

DC permanent magnet motor manufactured by Pittman Corporation, USA.

5-pole armature - copper graphite replaceable brush tips. Self-aligning front bearing - flanged sleeve rear bearing. Lubrication - saturate front bearing oil wick with good grade light motor oil. Apply two or three drops direct to rear bearing. Nominal Voltage - 12 Volts. No load speed - 9500 rpm. Maximum current - 1.2 amps. Recommended speed - 7000 rpm. Current at recommended speed - 0.84 amps. Stalled torque - 213 gram cm.